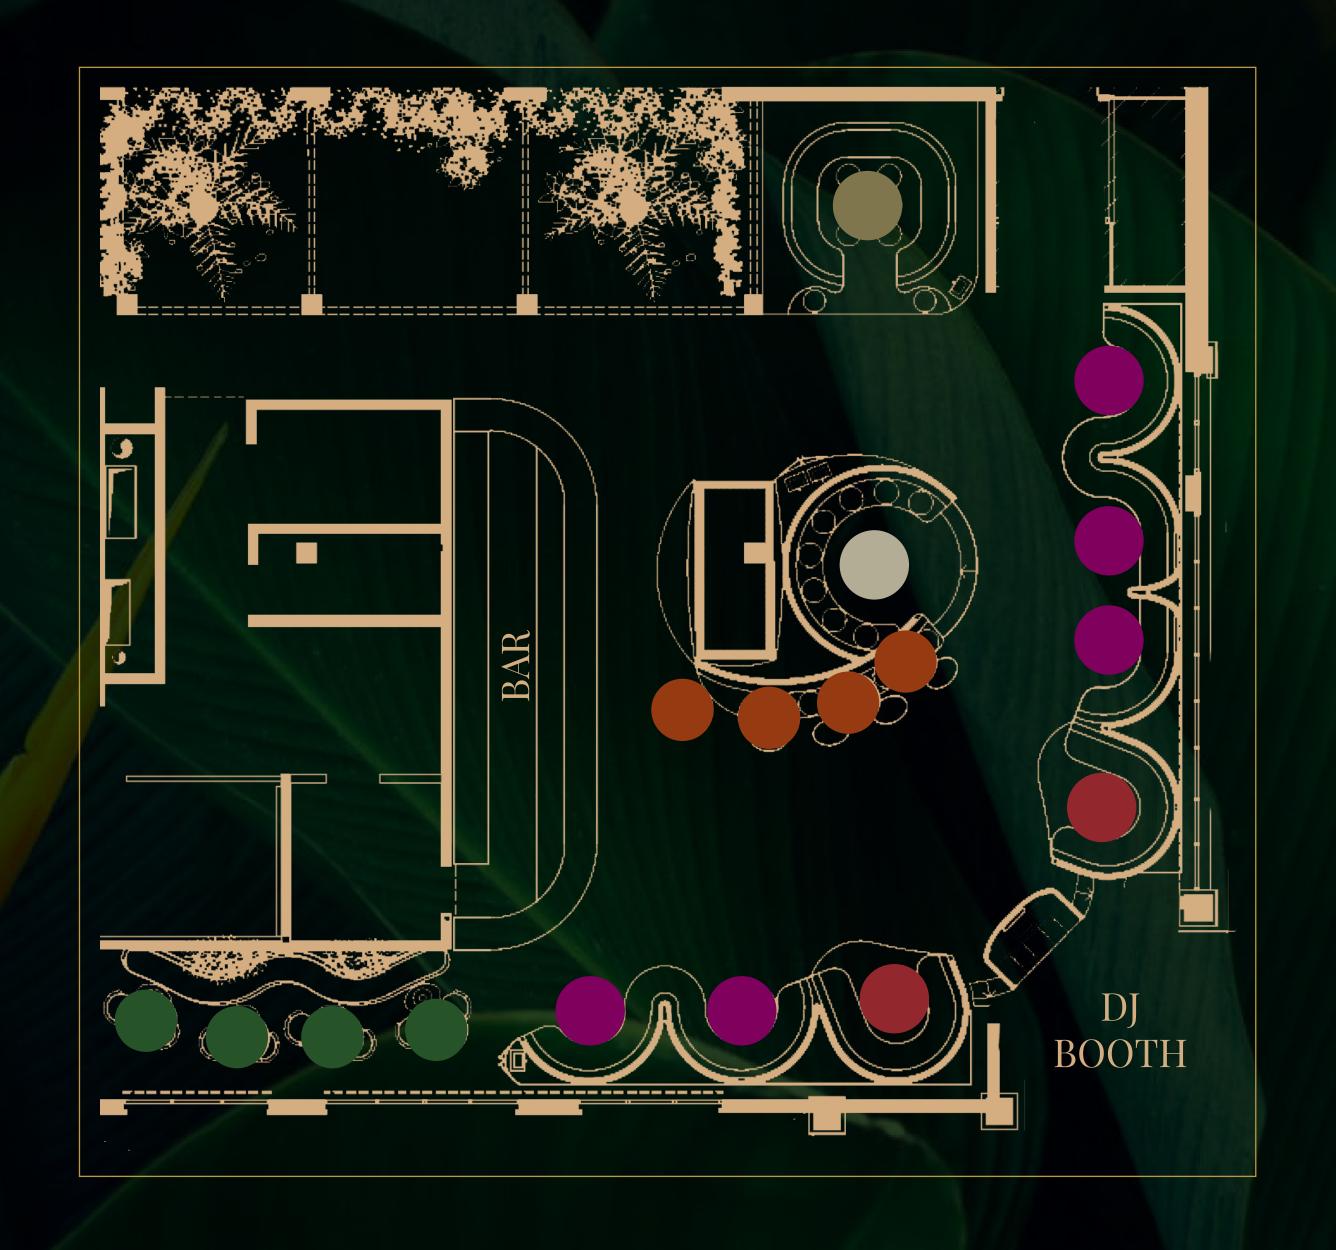

# The Club 11pm - 4am

Discover our most exclusive and secluded space, tucked away beneath the restaurant—the perfect setting to start and end your New Year's Eve celebrations in style.

Relax with bottle service as you reserve a table and immerse yourself in vibrant elec-tropical beats from our resident DJs.

- 1x Jungle Booth | 20 guests | 5,000€ minimum spend
  - 1 x Central Booth | 16 guests | 6,000€ minimum spend
  - 2 x DJ Side Booths | 12 guests | 3,000€ minimum spend
  - 5 x Corner Booths | 8 guests | 2,000€ minimum spend
- 4 x Central Tables | 6 guests | 1,000€ minimum spend
- 4 x Private Corner Tables | 4 guests | bottle service