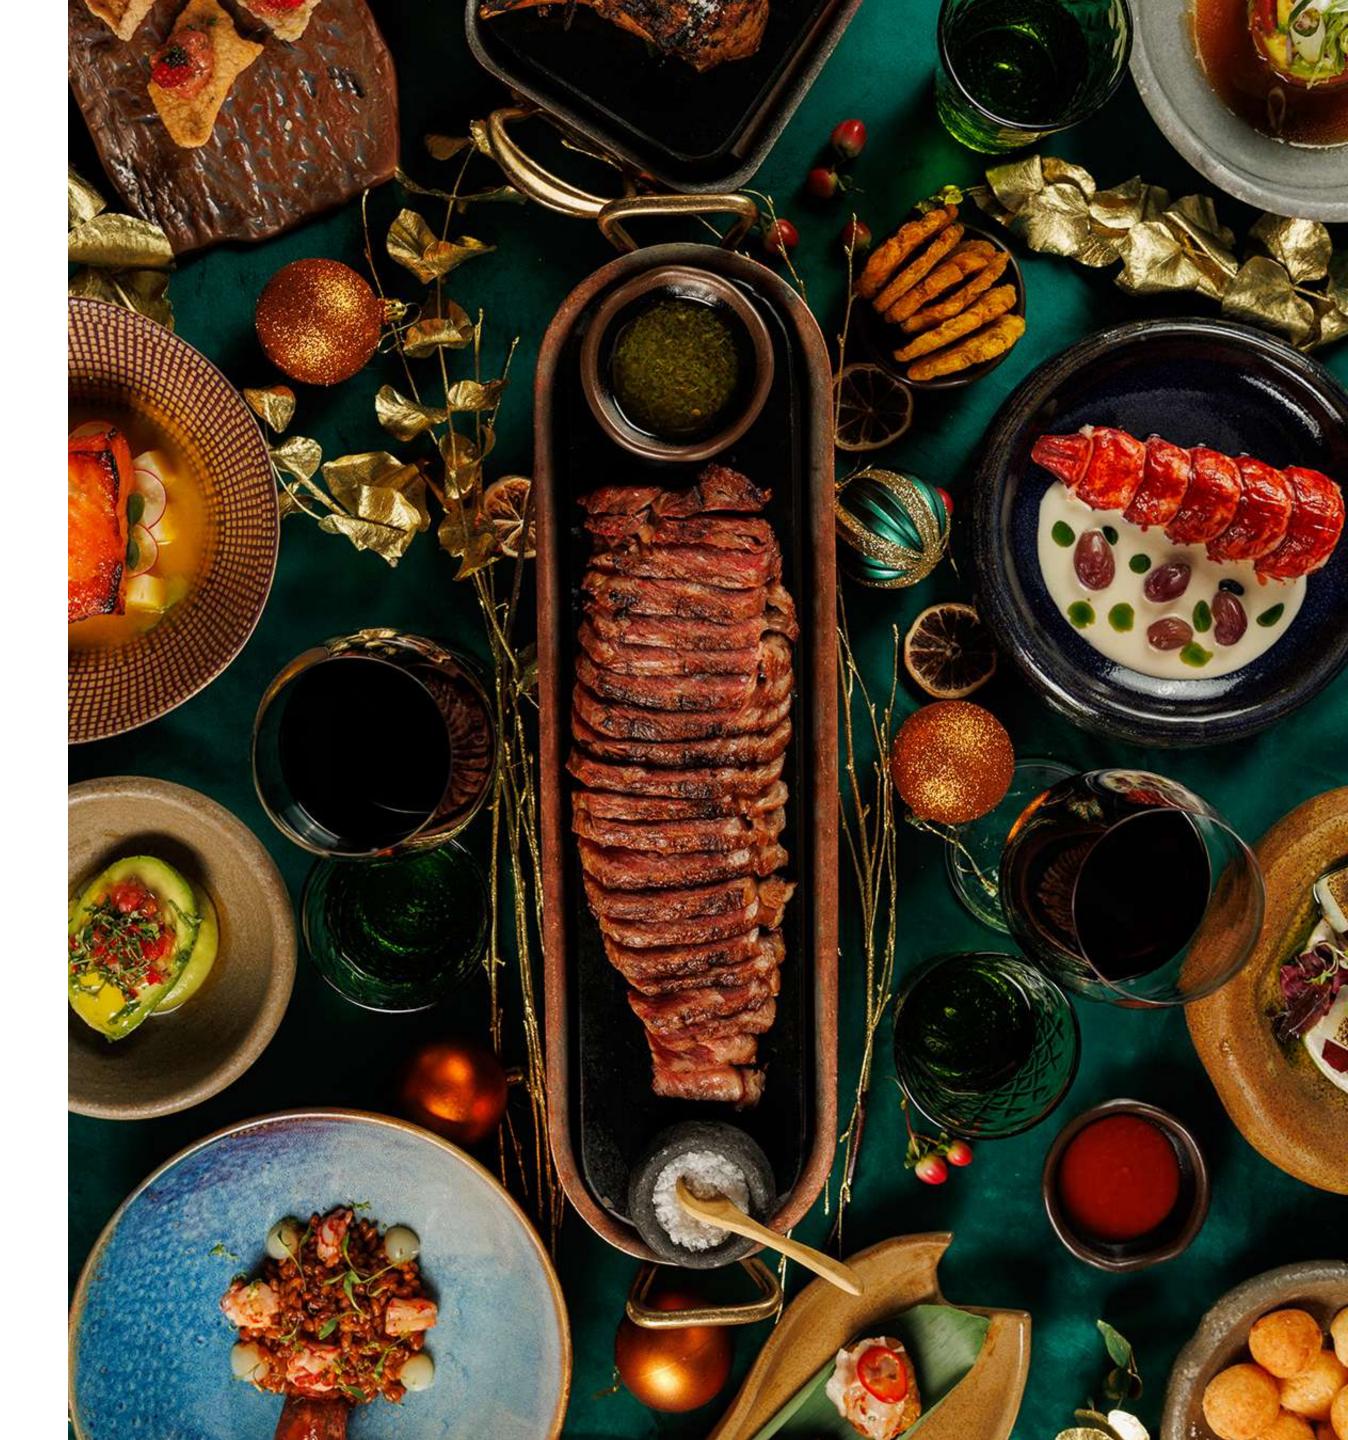

## NEW YEAR'S EVE MENU | 650€ PER PERSON (300€ ALLOCATED ON BEVERAGES) TIME OF ARRIVAL: 8:30PM - 10PM

Experience the ultimate New Year's Eve celebration for an unforgettable evening, where you'll enjoy a menu curated with premium ingredients. With access to our full drinks menu and your table reserved for the entire night, gather with friends and loved ones as the clock strikes midnight to ring in the New Year in a spectacular, tropical fashion.

### New Year's Eve Menu 350€

Truffle Pão de Queijo

**Cassava** cheese bread, Perigord truffle